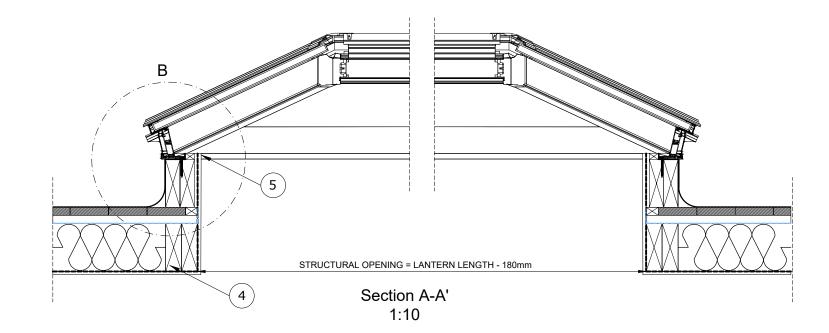

- All In One Glazing Retainer
   Thermally Broken Eaves Beam

5. Edge Bead (Supplied by others)

| This drawing is for informational-demonstrative purposes only and as such cannot constitute a basis for performance.  All dimensions presented in this drawing should be verified on site.  Roof constructions needs to be right with current building regulations.  Keylite is not responsible for or the installation quality on the roof.  Documentation only for personal use. Copying and sharing without permission is prohibited. | Frame Type | Size Range (LxW) | Aı                             |
|------------------------------------------------------------------------------------------------------------------------------------------------------------------------------------------------------------------------------------------------------------------------------------------------------------------------------------------------------------------------------------------------------------------------------------------|------------|------------------|--------------------------------|
|                                                                                                                                                                                                                                                                                                                                                                                                                                          | <u>(1</u>  | X                | 3000 x 1500mm<br>3000 x 2000mm |