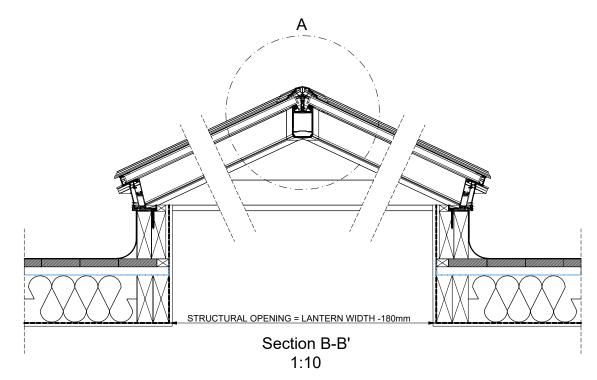

- All In One Glazing Retainer
   Thermally Broken Eaves Beam

5. Edge Bead (Supplied by others)

| This drawing is for informational-demonstrative purposes only and as such cannot constitute a basis for performance.  All dimensions presented in this drawing should be verified on site.  Roof constructions needs to be right with current building regulations.  Keylite is not responsible for or the installation quality on the roof.  Documentation only for personal use. Copying and sharing without permission is prohibited. | Frame Type | Size Range (LxW) | Aı                             |
|------------------------------------------------------------------------------------------------------------------------------------------------------------------------------------------------------------------------------------------------------------------------------------------------------------------------------------------------------------------------------------------------------------------------------------------|------------|------------------|--------------------------------|
|                                                                                                                                                                                                                                                                                                                                                                                                                                          | <u>(1</u>  | X                | 3000 x 1500mm<br>3000 x 2000mm |