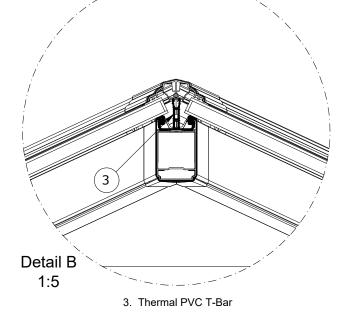

- All In One Glazing Retainer
   Thermally Broken Eaves Beam

5. Edge Bead (Supplied by others)

| This drawing is for informational-demonstrative purposes only and as such cannot constitute a basis for performance.  All dimensions presented in this drawing should be verified on site.  Roof constructions needs to be right with current building regulations.  Keylite is not responsible for or the installation quality on the roof.  Documentation only for personal use. Copying and sharing without permission is prohibited. | Frame Type | Size Range (LxW) | Aı                             |
|------------------------------------------------------------------------------------------------------------------------------------------------------------------------------------------------------------------------------------------------------------------------------------------------------------------------------------------------------------------------------------------------------------------------------------------|------------|------------------|--------------------------------|
|                                                                                                                                                                                                                                                                                                                                                                                                                                          | <u>(1</u>  | X                | 3000 x 1500mm<br>3000 x 2000mm |