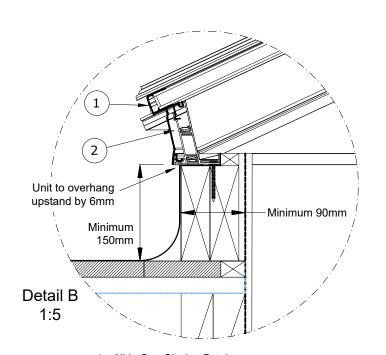

- All In One Glazing Retainer
   Thermally Broken Eaves Beam

5. Edge Bead (Supplied by others)

| This drawing is for informational-demonstrative purposes only and as such cannot constitute a basis for performance.  All dimensions presented in this drawing should be verified on site.  Roof constructions needs to be right with current building regulations.  Keylite is not responsible for or the installation quality on the roof.  Documentation only for personal use. Copying and sharing without permission is prohibited. | Frame Type | Size Range (LxW) | Aı                             |
|------------------------------------------------------------------------------------------------------------------------------------------------------------------------------------------------------------------------------------------------------------------------------------------------------------------------------------------------------------------------------------------------------------------------------------------|------------|------------------|--------------------------------|
|                                                                                                                                                                                                                                                                                                                                                                                                                                          | <u>(1</u>  | X                | 3000 x 1500mm<br>3000 x 2000mm |