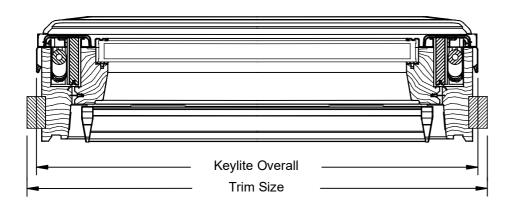

Back flashing continues to ridge

Cricket diverter where required

| Keylite Full Extending - Trim Size |       |                 |      |      |           |      |  |
|------------------------------------|-------|-----------------|------|------|-----------|------|--|
| Model No.                          | Keyli | Keylite Overall |      |      | Trim Size |      |  |
|                                    | wide  |                 | high | wide |           | high |  |
| FE-04                              | 780   | х               | 980  | 820  | х         | 1020 |  |
| FE-05                              | 780   | х               | 1180 | 820  | х         | 1220 |  |
| FE-07                              | 1600  | х               | 940  | 1640 | х         | 980  |  |
| FE-08                              | 1140  | x               | 1180 | 1180 | х         | 1220 |  |