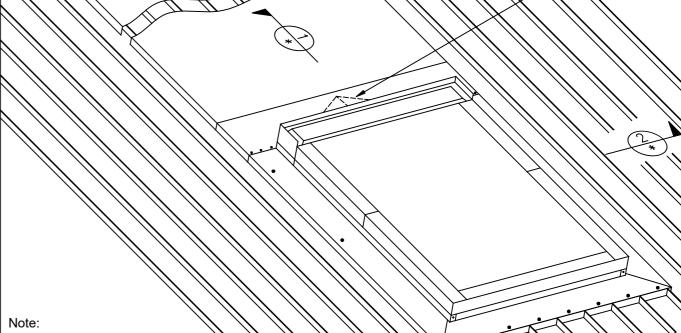

Back flashing continues to ridge

Cricket diverter where required

| Keylite Full Extending - Trim Size |       |                 |      |      |           |      |  |
|------------------------------------|-------|-----------------|------|------|-----------|------|--|
| Model No.                          | Keyli | Keylite Overall |      |      | Trim Size |      |  |
|                                    | wide  |                 | high | wide |           | high |  |
| FE-04                              | 780   | х               | 980  | 820  | х         | 1020 |  |
| FE-05                              | 780   | х               | 1180 | 820  | х         | 1220 |  |
| FE-07                              | 1600  | х               | 940  | 1640 | х         | 980  |  |
| FE-08                              | 1140  | x               | 1180 | 1180 | х         | 1220 |  |