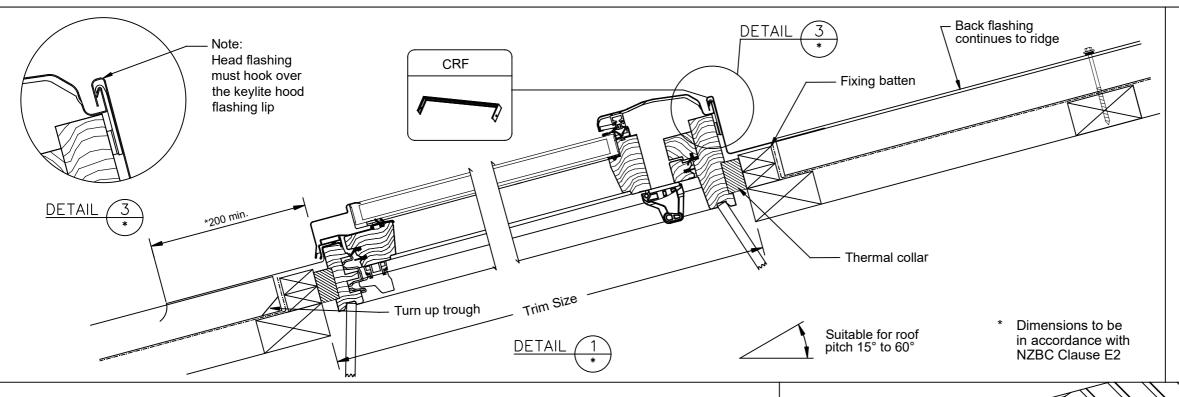

Back flashing continues to ridge

Cricket diverter where required

| Keylite Full Extending - Trim Size |       |                 |      |      |           |      |  |
|------------------------------------|-------|-----------------|------|------|-----------|------|--|
| Model No.                          | Keyli | Keylite Overall |      |      | Trim Size |      |  |
|                                    | wide  |                 | high | wide |           | high |  |
| FE-04                              | 780   | х               | 980  | 820  | х         | 1020 |  |
| FE-05                              | 780   | х               | 1180 | 820  | х         | 1220 |  |
| FE-07                              | 1600  | х               | 940  | 1640 | х         | 980  |  |
| FE-08                              | 1140  | x               | 1180 | 1180 | х         | 1220 |  |

Not to scale, do not scale from drawing. All details are generic in nature and should be read in conjunction with the roofing manufacturers' standard penetration details.

36 Olive Road, Penrose P.O. Box 13866, Auckland New Zealand.